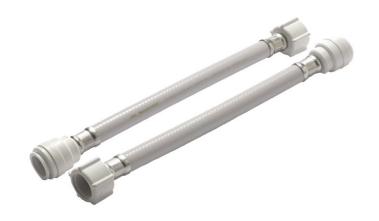

# Speedfit x Hand Tighten (White PVC) Flexi Hose

## Connects a supply to a tap or other fixture or appliance

#### Overview

Speedfit hand tighten flexi hose for the connection to a male thread appliance, such as a Tap. The white PVC hose material significantly reduces hose 'kinking' and makes the product easier to clean.

On one end the hose features a push-fit connection for a supply pipe. On the other end there is a plastic nut which can be hand tightened on to a tap or male thread. To demount the push-fit end, simply push the collet towards the body of the fitting and pull the pipe to release.