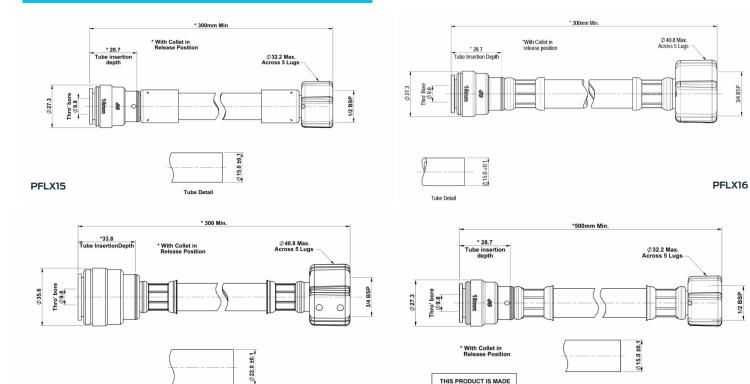

| Product code | Description          | Size            | Bag QTY |
|--------------|----------------------|-----------------|---------|
| 300mm        |                      |                 |         |
| PFLX15       | Speedfit x Union Nut | 15mm x 1/2" BSP | 2       |
| PFLX16       | Speedfit x Union Nut | 15mm x 3/4" BSP | 2       |
| PFLX22       | Speedfit x Union Nut | 22mm x 3/4" BSP | 2       |
| 500mm        |                      |                 |         |
| PFLX18       | Speedfit x Union Nut | 15mm x 1/2" BSP | 2       |
| PFLX19       | Speedfit x Union Nut | 22mm x 3/4" BSP | 2       |

#### **Dimensions** – All measurements in mm unless otherwise stated

THIS PRODUCT IS MADE FROM NON-DZR BRASS

PFLX22

PFLX16