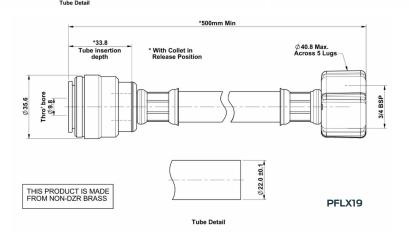

| Product code | Description          | Size            | Bag QTY |
|--------------|----------------------|-----------------|---------|
| 300mm        |                      |                 |         |
| PFLX15       | Speedfit x Union Nut | 15mm x 1/2" BSP | 2       |
| PFLX16       | Speedfit x Union Nut | 15mm x 3/4" BSP | 2       |
| PFLX22       | Speedfit x Union Nut | 22mm x 3/4" BSP | 2       |
| 500mm        |                      |                 |         |
| PFLX18       | Speedfit x Union Nut | 15mm x 1/2" BSP | 2       |
| PFLX19       | Speedfit x Union Nut | 22mm x 3/4" BSP | 2       |

#### **Dimensions** – All measurements in mm unless otherwise stated

THIS PRODUCT IS MADE FROM NON-DZR BRASS

PFLX22

PFLX16