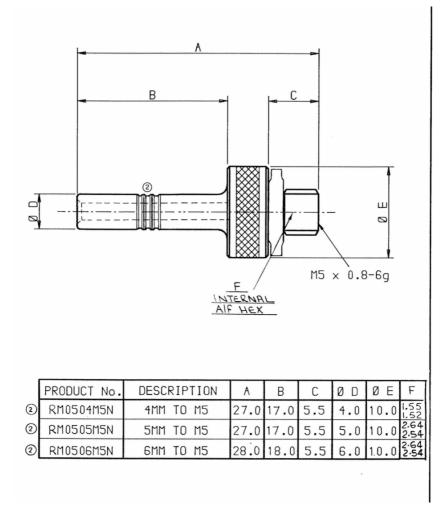

### Working parameters & specifications

Dimensions – All measurements in mm unless otherwise stated