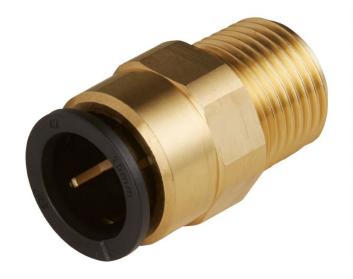

# Brass Straight Adaptor (BSP Thread)

Converts metric to a BSP type thread connection.

#### **Overview**

John Guest brass straight adaptor (MBSP) push-fit fitting connects metric to FBSP type thread connections. Fast and simple to install, John Guest Air and Pneumatics creates an instant connection and airtight seal without the need for tools, hot works or sealing agents. Air piping systems can be set up and installed 50% quicker than traditional methods

The unique collet locking design firmly and securely holds the pipe in place without deforming the pipe or restricting flow. Fittings are also fully demountable, reducing system downtime during maintenance and making it quick and easy to modify or extend systems.

Designed in brass, fittings are compatible with John Guest nylon, powder coated aluminium or LLDPE tubing, as well as copper, PEXa and other soft metal pipe materials. All John Guest fittings are manufactured and assembled in the UK.