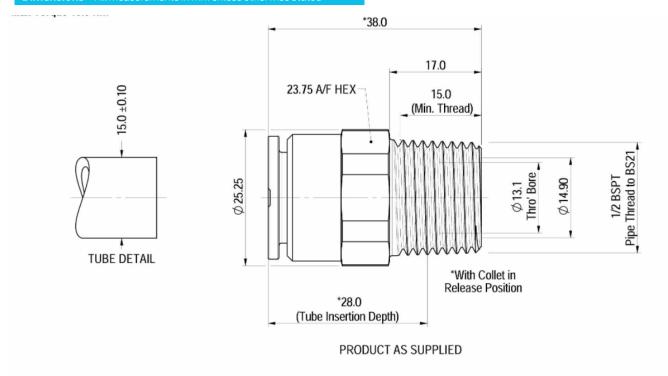

--------------|-------------------------------------|------------------|---------|
| MM011504N    | Brass Straight Adaptor (BSP Thread) | 15mm x 1/2" MBSP | 5       |









## **Brass Straight Adaptor (BSP Thread)**

### Working parameters & specifications

| Application | Maximum working pressure, bar |
|-------------|-------------------------------|
| Air         | 16 Bar                        |

| Materials    |                                    |
|--------------|------------------------------------|
| Body         | Brass                              |
| O-Ring       | Nitrile, Black                     |
| Collet       | Acetal Copolymer (Unfilled), Black |
| Collet Teeth | Stainless Steel 301                |

### **Dimensions** – All measurements in mm unless otherwise stated